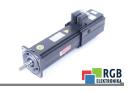

## Repair PSBF522CMP50L/BP/KY/VR/AS1H/SB1 SEW EURODRIVE

We will repair every SEW EURODRIVE device. If you cannot find the device that interests you, please contact us. We collect the devices free of charge via a courier or in person, thanks to which we are able to carry out the repair within several hours. We will diagnose your equipment for free, and if you do not decide on our service, you will not incur any costs. We offer 24 months warranty for all completed repairs. We are available 24/7, also at weekends and on holidays. Call us 24/7: +48 71 750 09 77 and receive immediate help.

## **SPECIFICATIONS**

MANUFACTURER SEW EURODRIVE

MODEL PSBF522CMP50L/BP/KY/VR/AS1H/SB1

CATEGORY AC and DC motors

WEIGHT 14.0 kg